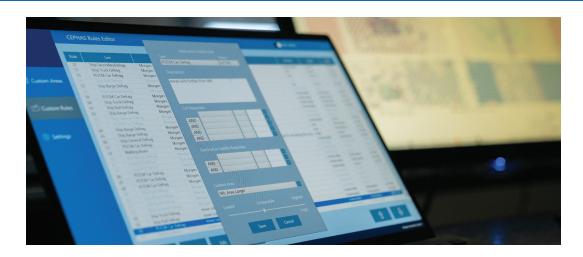

We will configure CEPHAS to seamlessly integrate with your production flow, prioritizing the movement of materials for storage, shipment, or downstream processes based on current production needs.

Created for the fast pace of the steel industry, CEPHAS's logical algorithms can be adjusted on the fly with simple if-then statements to reprioritize movements.