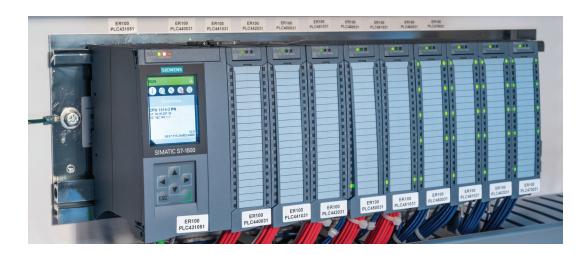

- DC-AC Conversion
- Capacity **Increase**
- No Fly Zones
- PLC Upgrades
- HMI Upgrades

- **Autonomous Positioning**
- Anti-Collision **Systems**
- **Hook Interface**

Wi-Fi

Even if we aren't the OEM, or your upgrades require a power conversion, our team can design, manufacture, and install all the necessary changes to upgrade your controls.

## Align your controls with staffing, safety, and production needs.

Morgan has the expertise and ability to upgrade your current crane to the most up-to-date technologies and safety features available.