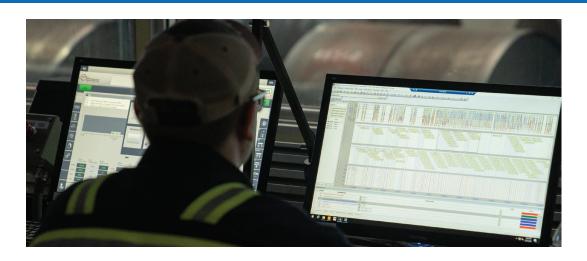

## Increase uptime; reduce onboarding and maintenance.

Morgan CM™ monitors your crane's health in an easy-to-read graphical interface, allowing your operators to focus on production and alerting maintenance to issues before production is affected.